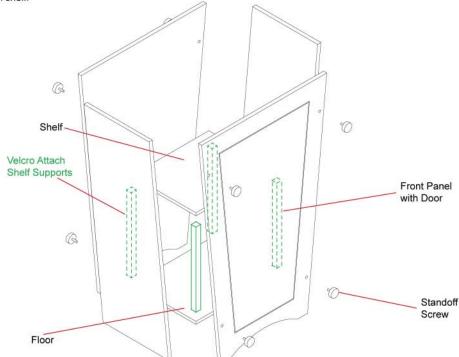

## Setup Instructions:

- A) Use standoff screws to secure the front panel with door and back panel of the pedestal to the side panels.
- B) After assembling front, back, and side panels, slide floor into the bottom of the pedestal. The floor will sit on pins on the inside of the side panels.

  C) After floor is in place, use velcro attachments to
- install shelf.

Attach the oval counter top to the pedestal base.