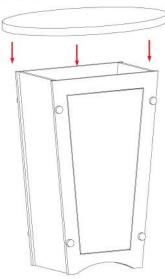

## Setup Instructions:

- A) Use standoff screws to secure the front panel with door and back panel of the pedestal to the side panels.
- B) After assembling front, back, and side panels, slide floor into the bottom of the pedestal. The floor will sit on pins on the inside of the side panels.

  C) After floor is in place, use velcro attachments to
- install shelf.

Attach the oval counter top to the pedestal base.