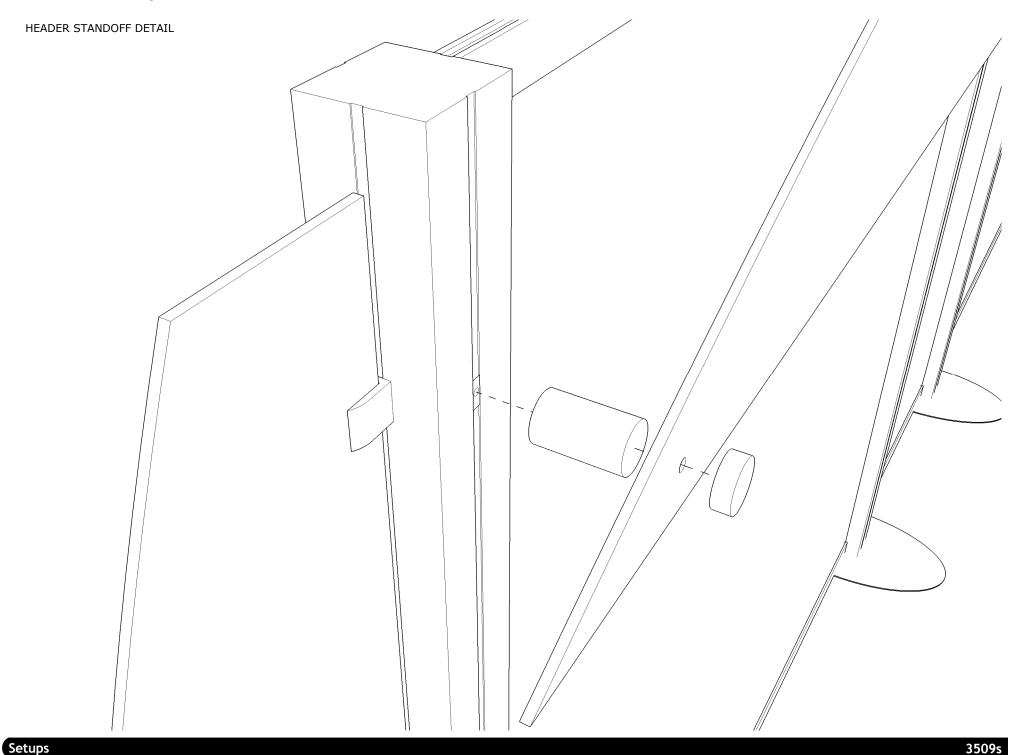

## Setup Instructions:

- A) Use standoff screws to secure the front panel with door and back panel of the pedestal to the side panels.
- B) After assembling front, back, and side panels, slide floor into the bottom of the pedestal. The floor will sit on pins on the inside of the side panels.