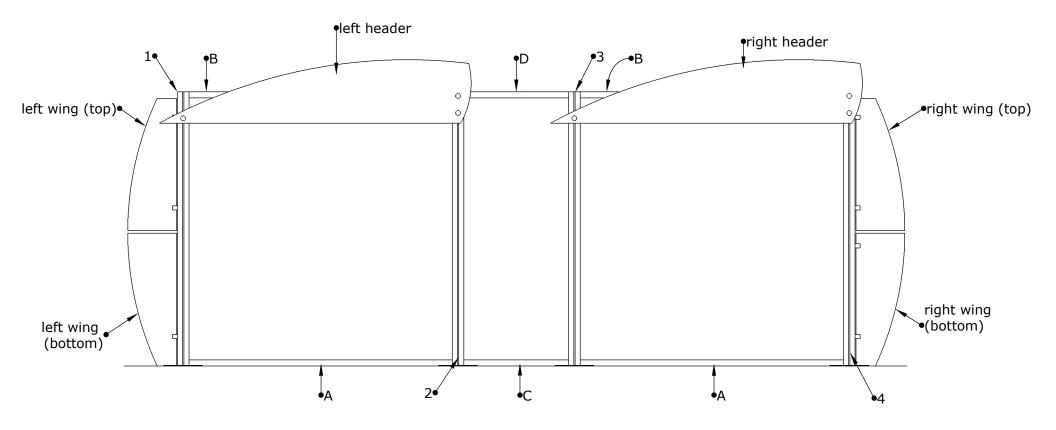

## Setup Instructions:

- A) Use standoff screws to secure the front panel with door and back panel of the pedestal to the side panels.
- B) After assembling front, back, and side panels, slide floor into the bottom of the pedestal. The floor will sit on pins on the inside of the side panels.

  C) After floor is in place, use velcro attachments to
- install shelf.

Attach the oval counter top to the pedestal base.