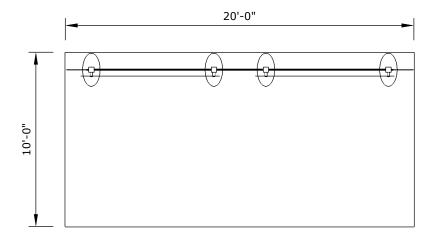

## RE-2014 - Setups









Setups 3509s

TOP



Setups 3509s

**FRONT** 



Setups 3509s

## RE-2014 - Setups



Setups

## WHEN DISASSEMBLING ALUMINUM EXTRUSION, TIGHTEN ALL SETSCREWS AND LOCKS TO PREVENT LOSS DURING SHIPPING

## Setup Instructions:

- A) Use standoff screws to secure the front panel with door and back panel of the pedestal to the side panels.
- B) After assembling front, back, and side panels, slide floor into the bottom of the pedestal. The floor will sit on pins on the inside of the side panels.

  C) After floor is in place, use velcro attachments to
- install shelf.





Attach the oval counter top to the pedestal base.